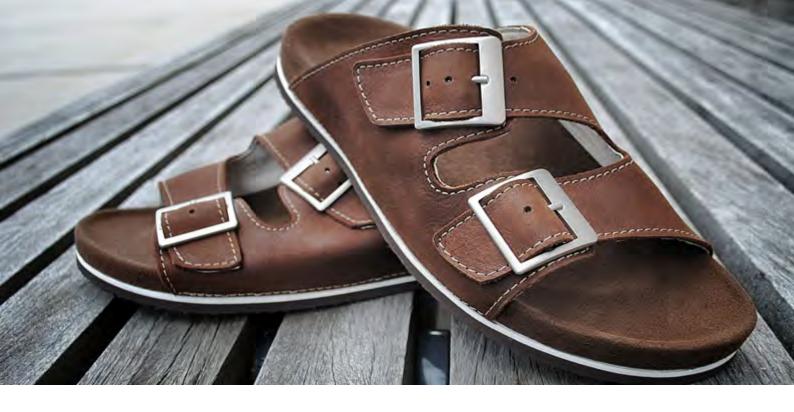

### FM 1450 WOMEN

302 Brown Waxed Nubuck White EVA, Brown Rubber

212 Black Waxed Nubuck White EVA, Black Rubber

RUBBER TRACK WITH GOOD GRIP
EVA MIDSOLE FOR OPTIMAL CUSHION AND COMFORT
INDIVIDUAL 3D SCANNED FOOTBED
SOFT LEATHER COVER AND LINING
ADJUSTABLE STRAPS
LEATHER UPPERS