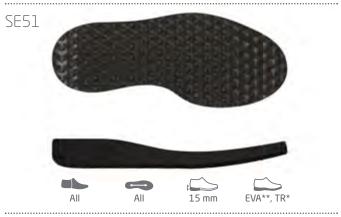

# NEW SOLE TECHNOLOGY

Klaveness takes another step that closes the gap between standard and custom-made shoes.

We are the only company in the market offering machinery made soles for individually produced orders.

These soles have significant advantages over the traditionally handmade EVA soles:

- Milled EVA soles offers extra depth that hides more of the volume than a traditionally made EVA sole.
- No separate welt is needed as it is machined from the same material as the mid sole. This provides a sole with less glued layers making it softer and more appealing.
- The weight of the sole is reduced.
- We can adapt them to any last shape. Even with two different shaped lasts on left and right foot we can make a similar design for both feet.