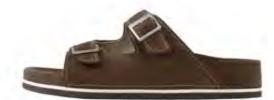

### FM 1450 WOMEN

302 Brown Waxed Nubuck White EVA, Brown Rubber

212 Black Waxed Nubuck White EVA, Black Rubber

RUBBER TRACK WITH GOOD GRIP
EVA MIDSOLE FOR OPTIMAL CUSHION AND COMFORT
INDIVIDUAL 3D SCANNED FOOTBED
SOFT LEATHER COVER AND LINING
ADJUSTABLE STRAPS
LEATHER UPPERS