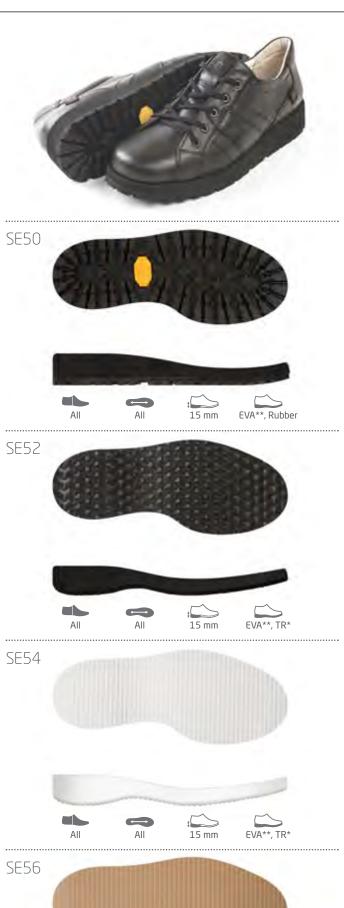

# NEW SOLE TECHNOLOGY

Klaveness takes another step that closes the gap between standard and custom-made shoes.

We are the only company in the market offering machinery made soles for individually produced orders.

These soles have significant advantages over the traditionally handmade EVA soles:

- Milled EVA soles offers extra depth that hides more of the volume than a traditionally made EVA sole.
- No separate welt is needed as it is machined from the same material as the mid sole. This provides a sole with less glued layers making it softer and more appealing.
- The weight of the sole is reduced.
- We can adapt them to any last shape. Even with two different shaped lasts on left and right foot we can make a similar design for both feet.