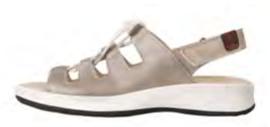

### FM 1450 WOMEN

302 Brown Waxed Nubuck White EVA, Brown Rubber

212 Black Waxed Nubuck White EVA, Black Rubber

RUBBER TRACK WITH GOOD GRIP
EVA MIDSOLE FOR OPTIMAL CUSHION AND COMFORT
INDIVIDUAL 3D SCANNED FOOTBED
SOFT LEATHER COVER AND LINING
ADJUSTABLE STRAPS
LEATHER UPPERS

### FM 1451 WOMEN

302 Brown Waxed Nubuck White EVA, Brown Rubber

212 Black Waxed Nubuck White EVA, Black Rubber

WWW.KLAVENESS.NO INDIVIDUAL FOOTWEAR