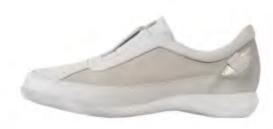

### FM 16265 LISA EXTRA

944 Rust Metallic Nappa S411 White PU, Black Rubber

484 Gold Metallic Nappa S411 White PU, Black Rubber

494 Bronze Metallic Nappa S411 White PU, Black Rubber