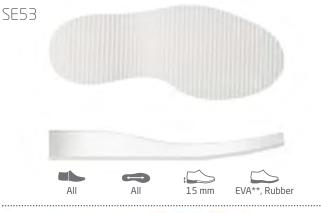

# NEW SOLE TECHNOLOGY

Klaveness takes another step that closes the gap between standard and custom-made shoes.

We are the only company in the market offering machinery made soles for individually produced orders.

These soles have significant advantages over the traditionally handmade EVA soles:

- Milled EVA soles offers extra depth that hides more of the volume than a traditionally made EVA sole.
- No separate welt is needed as it is machined from the same material as the mid sole. This provides a sole with less glued layers making it softer and more appealing.
- The weight of the sole is reduced.
- We can adapt them to any last shape. Even with two different shaped lasts on left and right foot we can make a similar design for both feet.