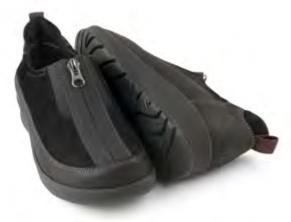

# MEN NEW STYLES - JO

202 Black Nappa S952 Black PU

212 Black Waxed Nubuck S852 Black TR

446 Beige Nubuck S862 Black PU, Black Rubber

212 Black Waxed Nubuck S862 Black PU, Black Rubber

392 Dark Brown Waxed Nubuck S862 Black PU, Black Rubber

S862 Black PU, Black Rubber

INDIVIDUAL FOOTWEAR WWW.KLAVENESS.NO