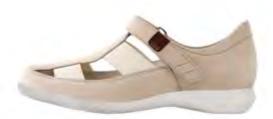

# WOMEN NEW STYLES - LISA EXTRA

#### FM 16121 LISA EXTRA

212 Black Waxed Nubuck / 226 Black Stretch Nubuck S412 Black PU, Black Rubber

392 Dark Brown Waxed Nubuck / 346 Brown Stretch Nubuck S412 Black PU, Black Rubber

#### FM 16125 LISA EXTRA

892 Dark Blue Waxed Nubuck S411 White PU, Black Rubber

392 Dark Brown Waxed Nubuck S411 White PU, Black Rubber

212 Black Waxed Nubuck S412 Black PU, Black Rubber

### FM 16265 LISA EXTRA

944 Rust Metallic Nappa S411 White PU, Black Rubber

484 Gold Metallic Nappa S411 White PU, Black Rubber

494 Bronze Metallic Nappa S411 White PU, Black Rubber