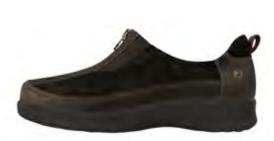

# MEN NEW STYLES - JO

202 Black Nappa S952 Black PU

212 Black Waxed Nubuck S852 Black TR

446 Beige Nubuck S862 Black PU, Black Rubber

212 Black Waxed Nubuck S862 Black PU, Black Rubber

392 Dark Brown Waxed Nubuck S862 Black PU, Black Rubber

S862 Black PU, Black Rubber

INDIVIDUAL FOOTWEAR WWW.KLAVENESS.NO