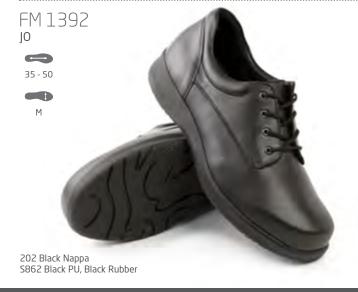

# MEN NEW STYLES - JO

202 Black Nappa S952 Black PU

212 Black Waxed Nubuck S852 Black TR

446 Beige Nubuck S862 Black PU, Black Rubber

212 Black Waxed Nubuck S862 Black PU, Black Rubber

392 Dark Brown Waxed Nubuck S862 Black PU, Black Rubber