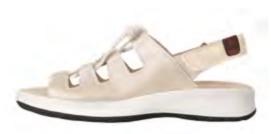

### FM 1450 WOMEN

302 Brown Waxed Nubuck White EVA, Brown Rubber

212 Black Waxed Nubuck White EVA, Black Rubber

RUBBER TRACK WITH GOOD GRIP
EVA MIDSOLE FOR OPTIMAL CUSHION AND COMFORT
INDIVIDUAL 3D SCANNED FOOTBED
SOFT LEATHER COVER AND LINING
ADJUSTABLE STRAPS
LEATHER UPPERS

### FM 1451 WOMEN

302 Brown Waxed Nubuck White EVA, Brown Rubber

212 Black Waxed Nubuck White EVA, Black Rubber

WWW.KLAVENESS.NO INDIVIDUAL FOOTWEAR