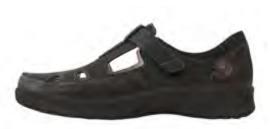

# WOMEN NEW STYLES - LISA EXTRA

#### FM 16121 LISA EXTRA

212 Black Waxed Nubuck / 226 Black Stretch Nubuck S412 Black PU, Black Rubber

392 Dark Brown Waxed Nubuck / 346 Brown Stretch Nubuck S412 Black PU, Black Rubber