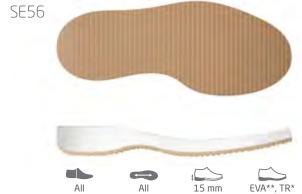

# NEW SOLE TECHNOLOGY

Klaveness takes another step that closes the gap between standard and custom-made shoes.

We are the only company in the market offering machinery made soles for individually produced orders.

These soles have significant advantages over the traditionally handmade EVA soles:

- Milled EVA soles offers extra depth that hides more of the volume than a traditionally made EVA sole.
- No separate welt is needed as it is machined from the same material as the mid sole. This provides a sole with less glued layers making it softer and more appealing.
- The weight of the sole is reduced.
- We can adapt them to any last shape. Even with two different shaped lasts on left and right foot we can make a similar design for both feet.