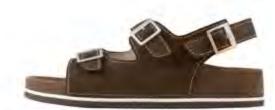

### FM 1450 WOMEN

302 Brown Waxed Nubuck White EVA, Brown Rubber

212 Black Waxed Nubuck White EVA, Black Rubber

RUBBER TRACK WITH GOOD GRIP
EVA MIDSOLE FOR OPTIMAL CUSHION AND COMFORT
INDIVIDUAL 3D SCANNED FOOTBED
SOFT LEATHER COVER AND LINING
ADJUSTABLE STRAPS
LEATHER UPPERS

### FM 1451 WOMEN

302 Brown Waxed Nubuck White EVA, Brown Rubber

212 Black Waxed Nubuck White EVA, Black Rubber

WWW.KLAVENESS.NO INDIVIDUAL FOOTWEAR