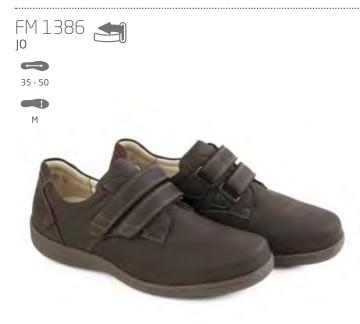

# MEN NEW STYLES - JO

202 Black Nappa S952 Black PU

212 Black Waxed Nubuck S852 Black TR

446 Beige Nubuck S862 Black PU, Black Rubber

212 Black Waxed Nubuck S862 Black PU, Black Rubber

392 Dark Brown Waxed Nubuck S862 Black PU, Black Rubber