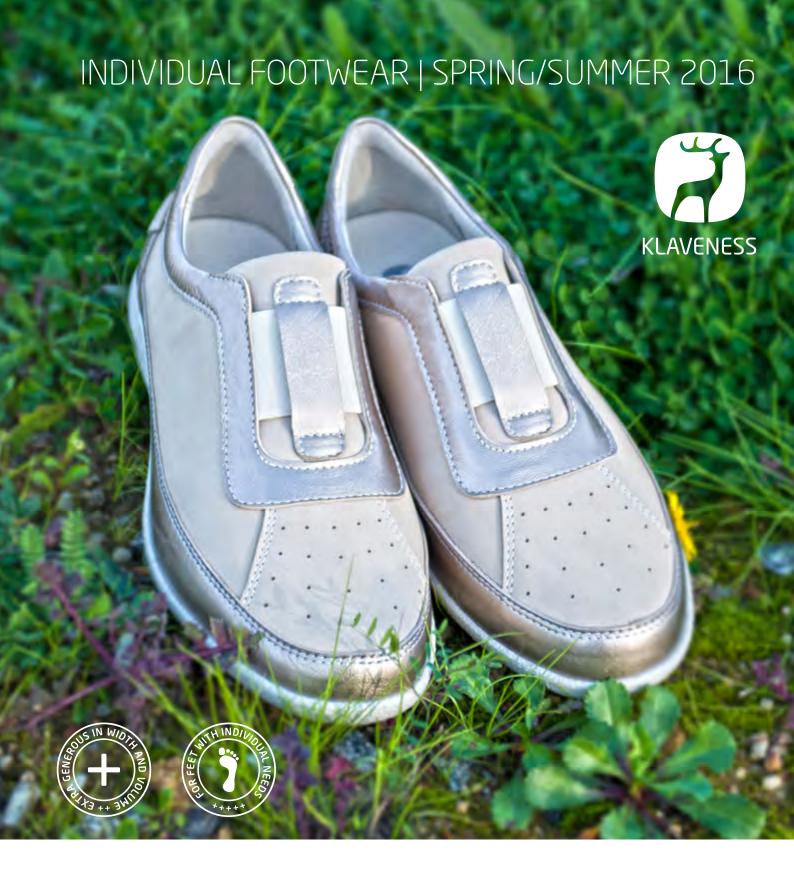

# WOMEN NEW STYLES - LISA EXTRA

#### FM 16121 LISA EXTRA

212 Black Waxed Nubuck / 226 Black Stretch Nubuck S412 Black PU, Black Rubber

392 Dark Brown Waxed Nubuck / 346 Brown Stretch Nubuck S412 Black PU, Black Rubber

#### FM 16125 LISA EXTRA

892 Dark Blue Waxed Nubuck S411 White PU, Black Rubber

392 Dark Brown Waxed Nubuck S411 White PU, Black Rubber

212 Black Waxed Nubuck S412 Black PU, Black Rubber

### FM 16265 LISA EXTRA

944 Rust Metallic Nappa S411 White PU, Black Rubber

484 Gold Metallic Nappa S411 White PU, Black Rubber

494 Bronze Metallic Nappa S411 White PU, Black Rubber