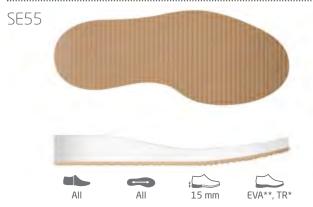

# NEW SOLE TECHNOLOGY

Klaveness takes another step that closes the gap between standard and custom-made shoes.

We are the only company in the market offering machinery made soles for individually produced orders.

These soles have significant advantages over the traditionally handmade EVA soles:

- Milled EVA soles offers extra depth that hides more of the volume than a traditionally made EVA sole.
- No separate welt is needed as it is machined from the same material as the mid sole. This provides a sole with less glued layers making it softer and more appealing.
- The weight of the sole is reduced.
- We can adapt them to any last shape. Even with two different shaped lasts on left and right foot we can make a similar design for both feet.