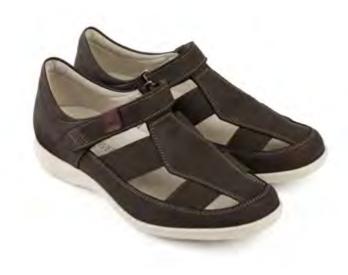

# WOMEN NEW STYLES - ORTHO

446 Beige Nubuck S131 White EVA

212 Black Waxed Nubuck S132 Black EVA

392 Dark Brown Waxed Nubuck S131 White EVA

FM 16140 ortho

1 - 10

241 Black Nappa / 248 Black Nubuck / 205 Black Lake S132 Black EVA