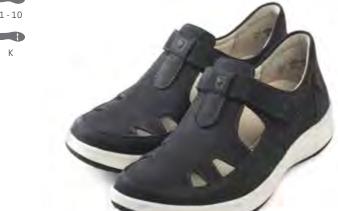

# WOMEN NEW STYLES - ORTHO

446 Beige Nubuck S131 White EVA

212 Black Waxed Nubuck S132 Black EVA

392 Dark Brown Waxed Nubuck S131 White EVA

FM 16140 ortho

1 - 10

241 Black Nappa / 248 Black Nubuck / 205 Black Lake S132 Black EVA

110 White Nappa / 116 White Chevreau Velour / 141 Silver Metallic Nappa S131 White EVA

863 Dark Blue Nappa / 868 Dark Blue Nubuck / 865 Dark Blue Lake \$131 White EVA

144 Gold Metallic Nappa / 446 Beige Nubuck S131 White EVA