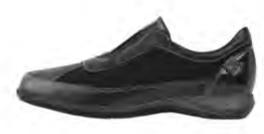

# WOMEN NEW STYLES - LISA EXTRA

#### FM 16121 LISA EXTRA

212 Black Waxed Nubuck / 226 Black Stretch Nubuck S412 Black PU, Black Rubber

392 Dark Brown Waxed Nubuck / 346 Brown Stretch Nubuck S412 Black PU, Black Rubber