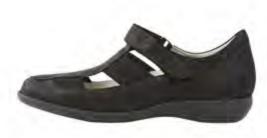

# MEN NEW STYLES - JO

202 Black Nappa S952 Black PU

212 Black Waxed Nubuck S852 Black TR

446 Beige Nubuck S862 Black PU, Black Rubber

212 Black Waxed Nubuck S862 Black PU, Black Rubber

392 Dark Brown Waxed Nubuck S862 Black PU, Black Rubber

S862 Black PU, Black Rubber

INDIVIDUAL FOOTWEAR WWW.KLAVENESS.NO