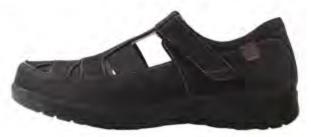

# CUSTOM MADE SANDAL CONCEPT

This brand new product category allows you ordering a custom made sandal based on a foot scan.

Alternatively, you simply refer to an order of foot orthotics previously delivered to your patient.

You can choose from two women and two men styles.

As usual, we have several adjustments and customizations available that you can use to adapt the sandal to the particular needs of your patient.

To make sure that the fit is perfect we will only accept a 3D scan combined with a foot picture from our Klaveness foot scanner. This is to ensure that both the fit and outline gets right.

### FM 1451 WOMEN

302 Brown Waxed Nubuck White EVA, Brown Rubber

212 Black Waxed Nubuck White EVA, Black Rubber

WWW.KLAVENESS.NO INDIVIDUAL FOOTWEAR