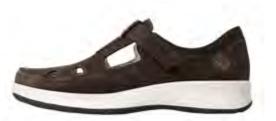

# WOMEN NEW STYLES - ORTHO

446 Beige Nubuck S131 White EVA

212 Black Waxed Nubuck S132 Black EVA

392 Dark Brown Waxed Nubuck S131 White EVA

FM 16140 ortho

1 - 10

241 Black Nappa / 248 Black Nubuck / 205 Black Lake S132 Black EVA

110 White Nappa / 116 White Chevreau Velour / 141 Silver Metallic Nappa S131 White EVA

863 Dark Blue Nappa / 868 Dark Blue Nubuck / 865 Dark Blue Lake \$131 White EVA

144 Gold Metallic Nappa / 446 Beige Nubuck S131 White EVA