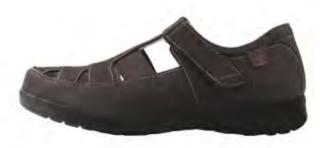

# CUSTOM MADE SANDAL CONCEPT

This brand new product category allows you ordering a custom made sandal based on a foot scan.

Alternatively, you simply refer to an order of foot orthotics previously delivered to your patient.

You can choose from two women and two men styles.

As usual, we have several adjustments and customizations available that you can use to adapt the sandal to the particular needs of your patient.

To make sure that the fit is perfect we will only accept a 3D scan combined with a foot picture from our Klaveness foot scanner. This is to ensure that both the fit and outline gets right.

### FM 1451 WOMEN

302 Brown Waxed Nubuck White EVA, Brown Rubber

212 Black Waxed Nubuck White EVA, Black Rubber

WWW.KLAVENESS.NO INDIVIDUAL FOOTWEAR