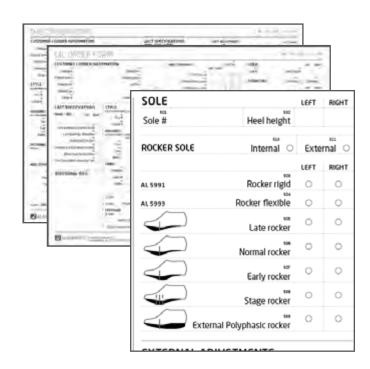

### NEW ROCKER SOLE SPECIFICATION

We now offer five different basic shapes of rocker soles for our customers to choose from. Our aim is to make sure that customers get the functionality they need on their new pair of shoes.

We are pleased to present these options in our recently updated OAS and OIL order forms. Now, the process of ordering the correct rocker sole will be much easier. It is possible to choose from the following five options:

- Late rocker
- Normal rocker
- Early rocker
- Stage rocker
- Polyphasic rocker

The Normal rocker will be used as default for rocker soles orders in the FIA product category. The remaining options will only be available as OAS and OIL.