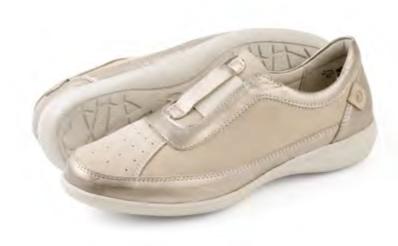

#### FM 16125 LISA EXTRA

892 Dark Blue Waxed Nubuck S411 White PU, Black Rubber

392 Dark Brown Waxed Nubuck S411 White PU, Black Rubber

212 Black Waxed Nubuck S412 Black PU, Black Rubber