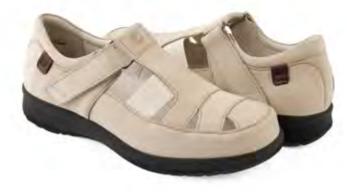

# CUSTOM MADE SANDAL CONCEPT

This brand new product category allows you ordering a custom made sandal based on a foot scan.

Alternatively, you simply refer to an order of foot orthotics previously delivered to your patient.

You can choose from two women and two men styles.

As usual, we have several adjustments and customizations available that you can use to adapt the sandal to the particular needs of your patient.

To make sure that the fit is perfect we will only accept a 3D scan combined with a foot picture from our Klaveness foot scanner. This is to ensure that both the fit and outline gets right.

### FM 1450 WOMEN

302 Brown Waxed Nubuck White EVA, Brown Rubber

212 Black Waxed Nubuck White EVA, Black Rubber

RUBBER TRACK WITH GOOD GRIP
EVA MIDSOLE FOR OPTIMAL CUSHION AND COMFORT
INDIVIDUAL 3D SCANNED FOOTBED
SOFT LEATHER COVER AND LINING
ADJUSTABLE STRAPS
LEATHER UPPERS