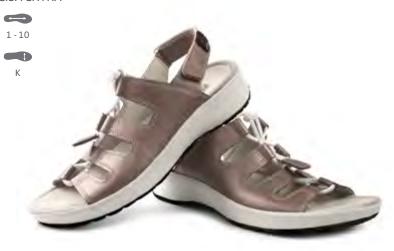

# CUSTOM MADE SANDAL CONCEPT

This brand new product category allows you ordering a custom made sandal based on a foot scan.

Alternatively, you simply refer to an order of foot orthotics previously delivered to your patient.

You can choose from two women and two men styles.

As usual, we have several adjustments and customizations available that you can use to adapt the sandal to the particular needs of your patient.

To make sure that the fit is perfect we will only accept a 3D scan combined with a foot picture from our Klaveness foot scanner. This is to ensure that both the fit and outline gets right.

### FM 1450 WOMEN

302 Brown Waxed Nubuck White EVA, Brown Rubber

212 Black Waxed Nubuck White EVA, Black Rubber

RUBBER TRACK WITH GOOD GRIP
EVA MIDSOLE FOR OPTIMAL CUSHION AND COMFORT
INDIVIDUAL 3D SCANNED FOOTBED
SOFT LEATHER COVER AND LINING
ADJUSTABLE STRAPS
LEATHER UPPERS