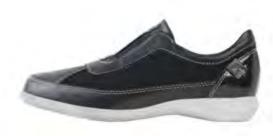

#### FM 16121 LISA EXTRA

212 Black Waxed Nubuck / 226 Black Stretch Nubuck S412 Black PU, Black Rubber

392 Dark Brown Waxed Nubuck / 346 Brown Stretch Nubuck S412 Black PU, Black Rubber